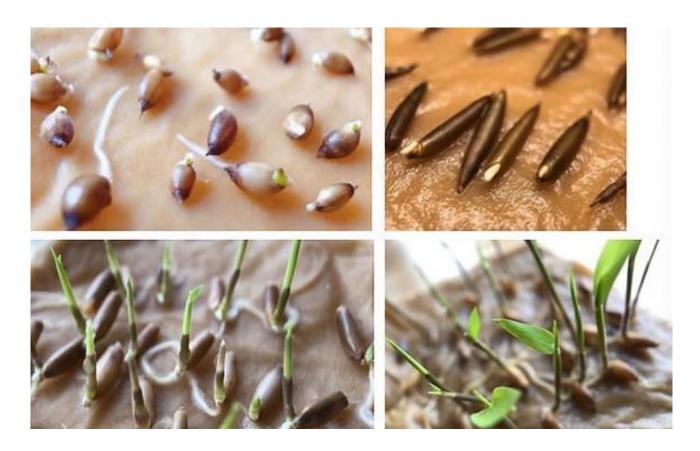

### Step 3: Sowing.

Put 3-4 layers of wet tissue on the bottom of a container. Remove husks of seeds by hand, Lay seeds evenly on wet tissue. Cover the container. (if lid is not available, put container inside plastic bag). Lay containers in sun if temperature is lower than 25 centigrade; in shade if temperature is over 30 centigrade.

Usually water absorbed by tissue paper is enough for seeds to germinate and the seeds won't dry out. But attention shall be given to the situation, just in case.

Web: www.yunnan-bamboo.com Phone: +86 18697989419

Sprouts will be seen within one week. The first bud is usually root, then the stem followed. You will see growth of roots, stems and leaves in the 2nd-3rd week.