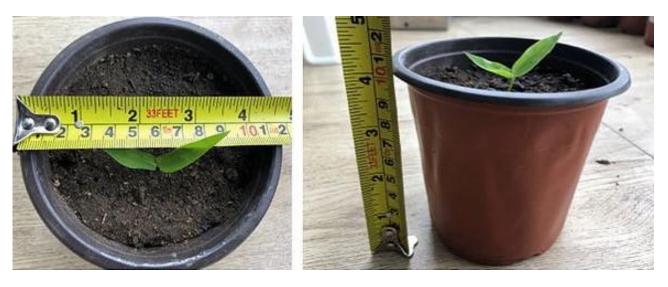

## Step 4: Pot Up.

When 1-2 leaves start to grow, it's time to move the plants to soil(sandy loam soil or humus), one plant in one pot.

For further care of plants, pls go to "grow from bamboo seeds in nursery"