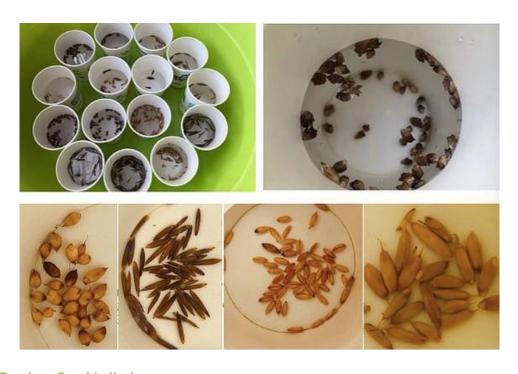

### Step 1: Wash and Soak.

Take 1 gram sample of each species, wash seeds in clean water 2-3 times, soak seeds in water for 12-24 hours, change water very 6 hours. Make sure all seeds are in water.

Web: www.yunnan-bamboo.com Phone: +86 18697989419

### Step 2: Treatment against fungi.

Treat the seeds in fungicide for 1-2 hours (not a must).

### Step 3: Sowing.

Put 3-4 layers of wet tissue on the bottom of a container. Remove husks of seeds by hand, Lay seeds evenly on wet tissue. Cover the container. (if lid is not available, put container inside plastic bag). Lay containers in sun if temperature is lower than 25 centigrade; in shade if temperature is over 30 centigrade.