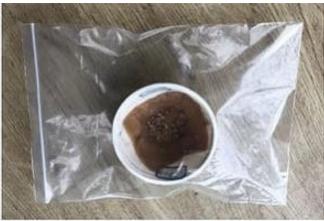

### Step 3: Sowing.

Put 3-4 layers of wet tissue on the bottom of a container. Remove husks of seeds by hand, Lay seeds evenly on wet tissue. Cover the container. (if lid is not available, put container inside plastic bag). Lay containers in sun if temperature is lower than 25 centigrade; in shade if temperature is over 30 centigrade.

Usually water absorbed by tissue paper is enough for seeds to germinate and the seeds won't dry out. But attention shall be given to the situation, just in case.

Web: www.yunnan-bamboo.com Phone: +86 18697989419