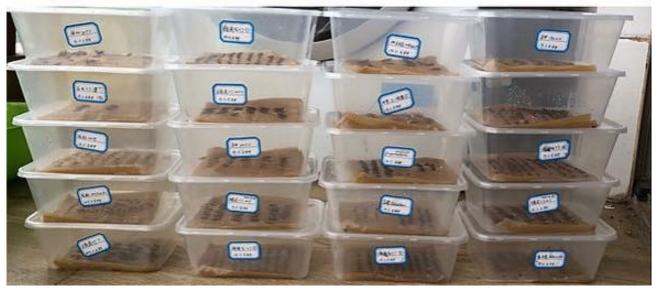

### Step 3: Sowing.

Put 3-4 layers of wet tissue on the bottom of a container. Remove husks of seeds by hand, Lay seeds evenly on wet tissue. Cover the container. (if lid is not available, put container inside plastic bag). Lay containers in sun if temperature is lower than 25 centigrade; in shade if temperature is over 30 centigrade.

Usually water absorbed by tissue paper is enough for seeds to germinate and the seeds won't dry out. But attention shall be given to the situation, just in case.

Web: www.yunnan-bamboo.com Phone: +86 18697989419

Sprouts will be seen within one week. The first bud is usually root, then the stem followed. You will see growth of roots, stems and leaves in the 2nd-3rd week.