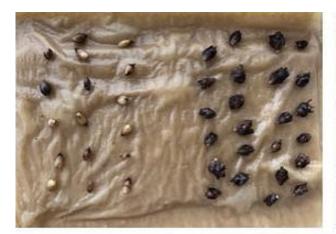

### Step 3: Sowing.

Put 3-4 layers of wet tissue on the bottom of a container. Remove husks of seeds by hand, Lay seeds evenly on wet tissue. Cover the container. (if lid is not available, put container inside plastic bag). Lay containers in sun if temperature is lower than 25 centigrade; in shade if temperature is over 30 centigrade.

Usually water absorbed by tissue paper is enough for seeds to germinate and the seeds won't dry out. But attention shall be given to the situation, just in case.

Web: www.yunnan-bamboo.com Phone: +86 18697989419

Sprouts will be seen within one week. The first bud is usually root, then the stem followed. You will see growth of roots, stems and leaves in the 2nd-3rd week.